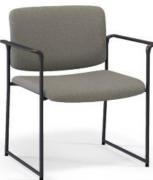

## England Bariatric Arm Chair

The stackable England chair is attractive and extremely durable. The upholstered back and seat provide comfort and accommodate added customization. The design is simple and modest, making it the perfect choice for any establishment.

SENIOR Living Furniture.ca

SENIORLiving Furniture.ca

seniorLiving Furniture.ca

SENIORLiving Furniture.ca

512 Sled base 300lbs capacity

523

Armchair

400lbs capacity

513 Armchair 300lbs capacity

532

Sled base

500lbs capacity