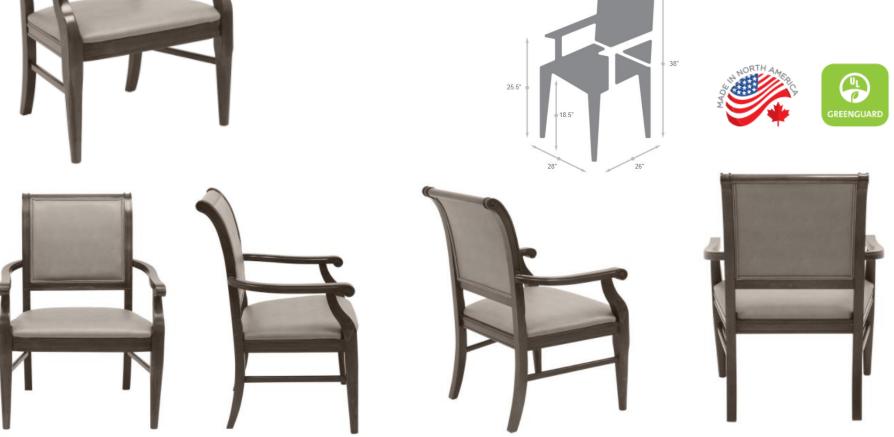

## Ambassador Bariatric Arm Chair

The Ambassador is a stunning addition to any room. The detailed scroll work and ornate design provide a timeless charm. The solid construction of this magnificent piece provides strength and durability for long lasting endurance. The bariatric armchair provides additional ease and comfort for senior living.