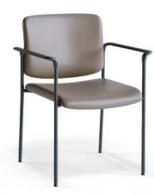

## England Bariatric Arm Chair

The stackable England chair is attractive and extremely durable. The upholstered back and seat provide comfort and accommodate added customization. The design is simple and modest, making it the perfect choice for any establishment.

SENIOR Living Furniture.ca

SENIORLiving Furniture.ca

seniorLiving Furniture.ca

SENIORLiving Furniture.ca

512 Sled base 300lbs capacity

523

Armchair

400lbs capacity

513 Armchair 300lbs capacity

532

Sled base

500lbs capacity