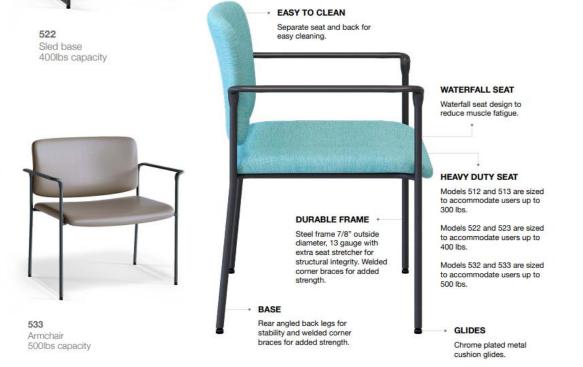

SENIOR Living Furniture.ca

SENIORLiving Furniture.ca

seniorLiving Furniture.ca

SENIORLiving Furniture.ca

512 Sled base 300lbs capacity

523

Armchair

400lbs capacity

513 Armchair 300lbs capacity

532

Sled base

500lbs capacity