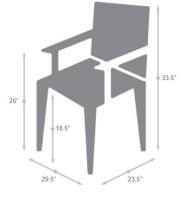

## Ambassador Bariatric Arm Chair

The Ambassador is a stunning addition to any room. The detailed scroll work and ornate design provide a timeless charm. The solid construction of this magnificent piece provides strength and durability for long lasting endurance. The bariatric armchair provides additional ease and comfort for senior living.