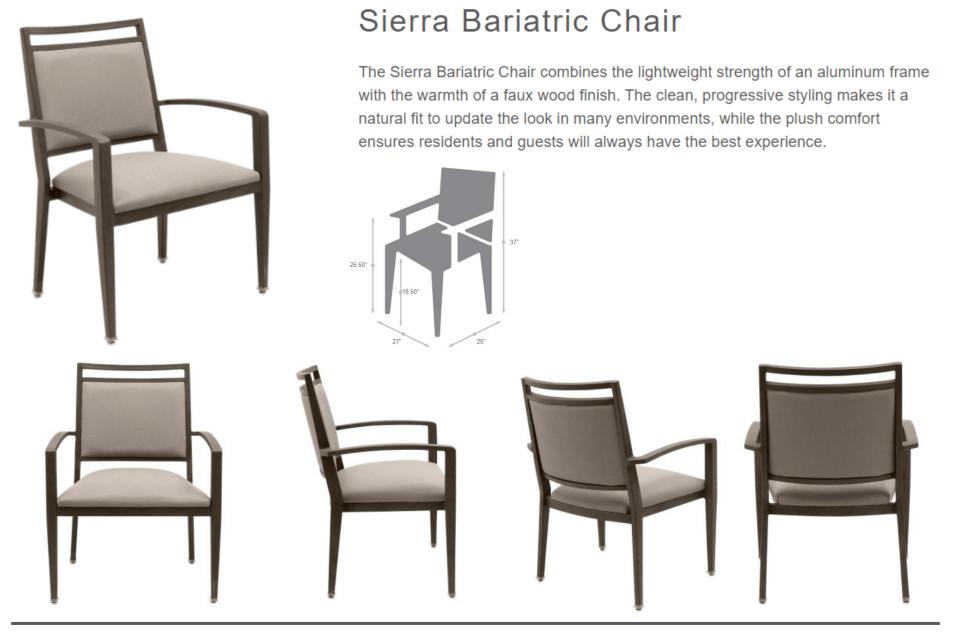

## Ambassador Bariatric Arm Chair

The Ambassador is a stunning addition to any room. The detailed scroll work and ornate design provide a timeless charm. The solid construction of this magnificent piece provides strength and durability for long lasting endurance. The bariatric armchair provides additional ease and comfort for senior living.