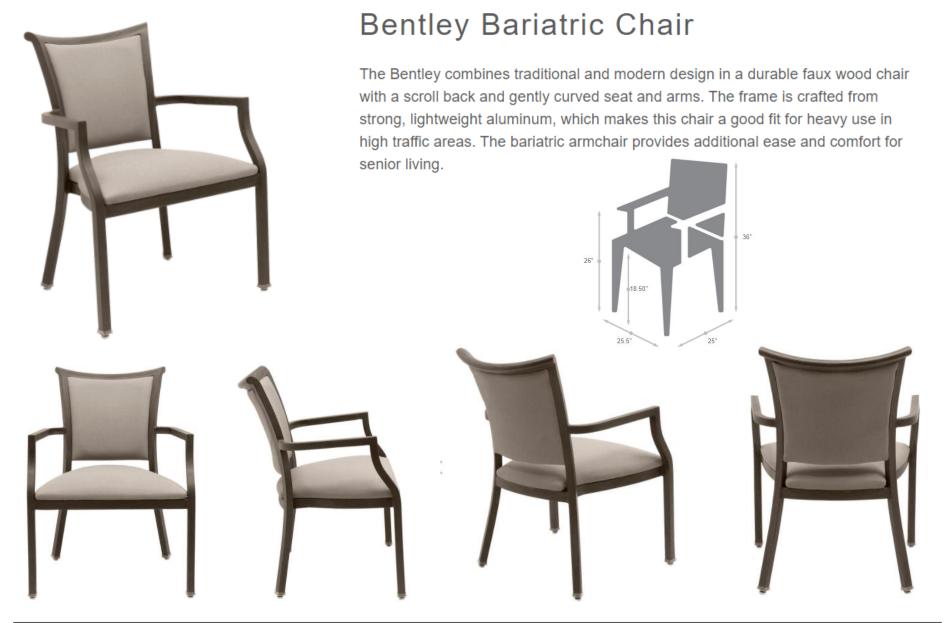

SENIOR Living Furniture.ca

SENIORLiving Furniture.ca

seniorLiving Furniture.ca

SENIORLiving Furniture.ca

512 Sled base 300lbs capacity

523

Armchair

400lbs capacity

513 Armchair 300lbs capacity

532

Sled base

500lbs capacity