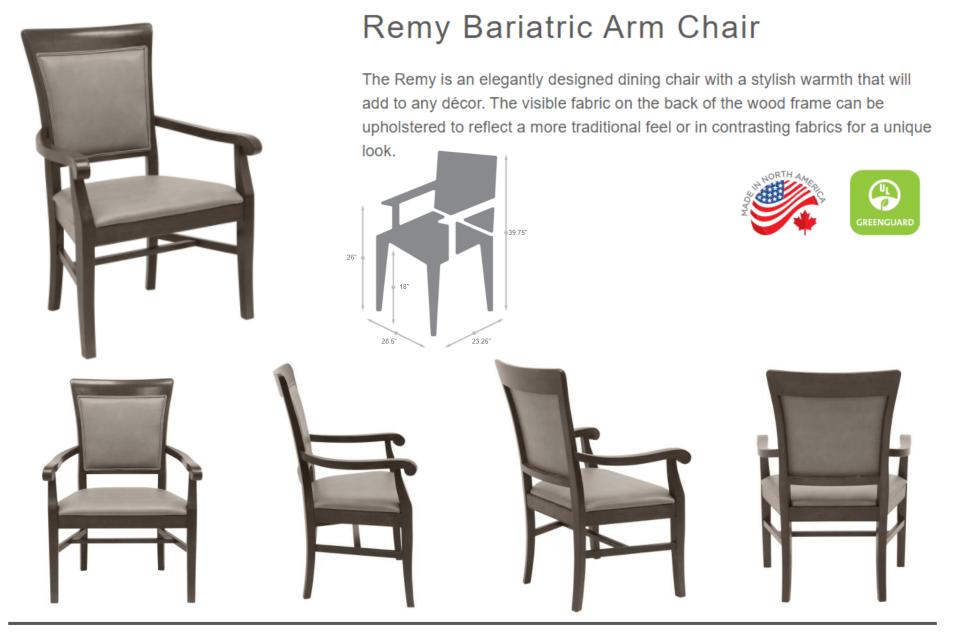

SENIOR Living Furniture.ca

SENIORLiving Furniture.ca

seniorLiving Furniture.ca

SENIORLiving Furniture.ca

512 Sled base 300lbs capacity

523

Armchair

400lbs capacity

513 Armchair 300lbs capacity

532

Sled base

500lbs capacity