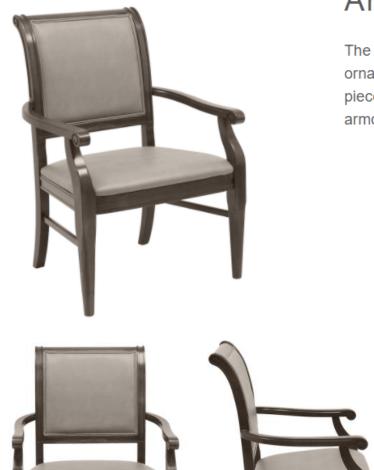

## Ambassador Bariatric Arm Chair

The Ambassador is a stunning addition to any room. The detailed scroll work and ornate design provide a timeless charm. The solid construction of this magnificent piece provides strength and durability for long lasting endurance. The bariatric armchair provides additional ease and comfort for senior living.