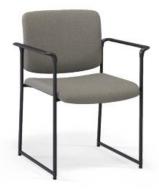

## England Bariatric Arm Chair

The stackable England chair is attractive and extremely durable. The upholstered back and seat provide comfort and accommodate added customization. The design is simple and modest, making it the perfect choice for any establishment.

SENIOR Living Furniture.ca

SENIORLiving Furniture.ca

seniorLiving Furniture.ca

SENIORLiving Furniture.ca

512 Sled base 300lbs capacity

523

Armchair

400lbs capacity

513 Armchair 300lbs capacity

532

Sled base

500lbs capacity