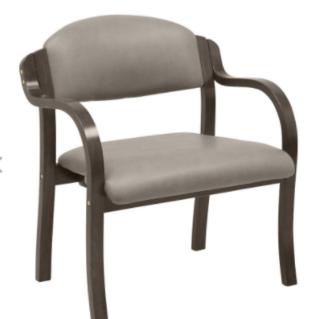

## England Bariatric Arm Chair

The stackable England chair is attractive and extremely durable. The upholstered back and seat provide comfort and accommodate added customization. The design is simple and modest, making it the perfect choice for any establishment.