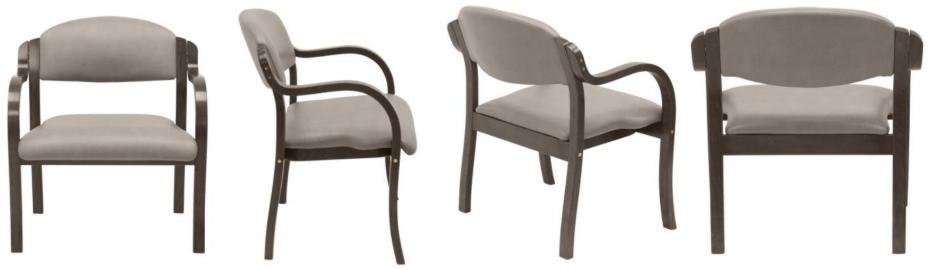

## England Bariatric Arm Chair

The stackable England chair is attractive and extremely durable. The upholstered back and seat provide comfort and accommodate added customization. The design is simple and modest, making it the perfect choice for any establishment.