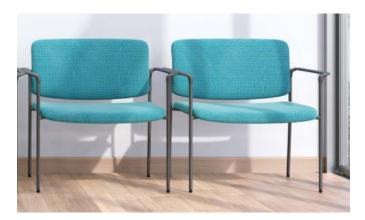

## England Bariatric Arm Chair

The stackable England chair is attractive and extremely durable. The upholstered back and seat provide comfort and accommodate added customization. The design is simple and modest, making it the perfect choice for any establishment.