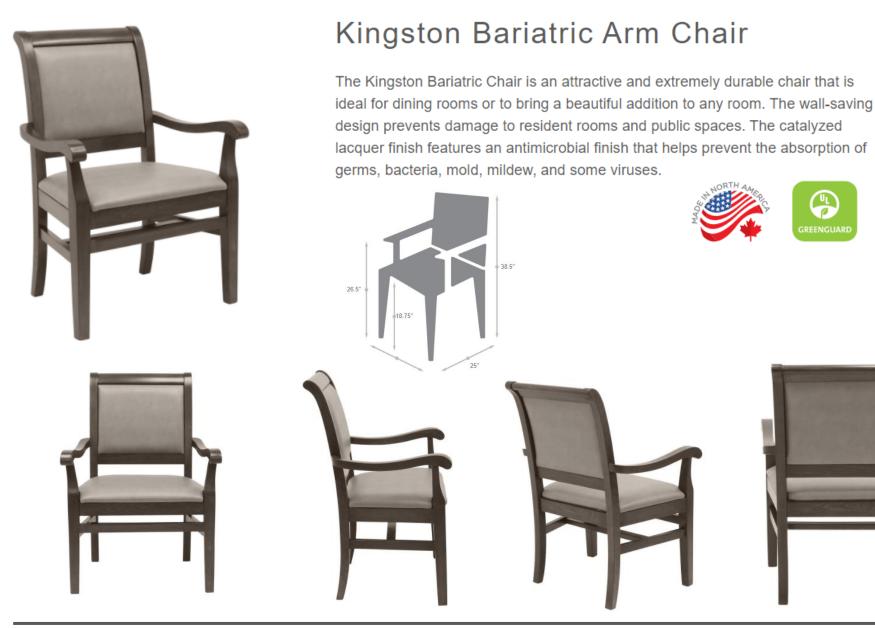

SENIOR Living Furniture.ca

SENIORLiving Furniture.ca

seniorLiving Furniture.ca

SENIORLiving Furniture.ca

512 Sled base 300lbs capacity

523

Armchair

400lbs capacity

513 Armchair 300lbs capacity

532

Sled base

500lbs capacity