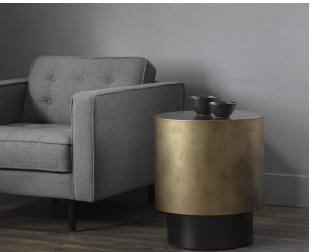

### Bernaby

a metal top with a hand-painted antique brass finish and a smoked brown base.

43.50D x 13.75H in

18.00D x 21.00H in