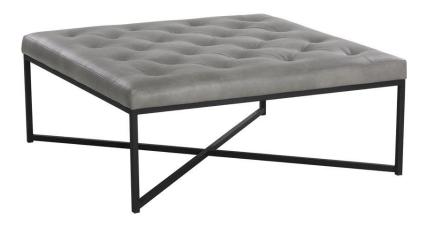

## Endall Ottoman faux leather: Powder coated frame

39.50W x 39.50D x 16.50H in