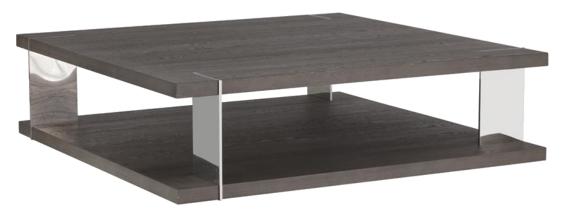

# Carmella crafted with smoked oak and finished with stunning polished stainless steel

59.00W x 59.00D x 16.00H in

67.00W x 17.75D x 31.50H in

23.50W x 23.50D x 17.75H in