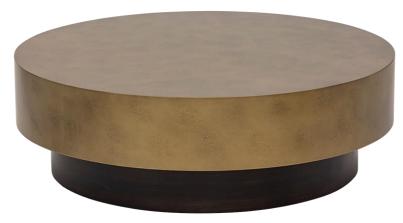

### Bernaby

a metal top with a hand-painted antique brass finish and a smoked brown base.

43.50D x 13.75H in

18.00D x 21.00H in