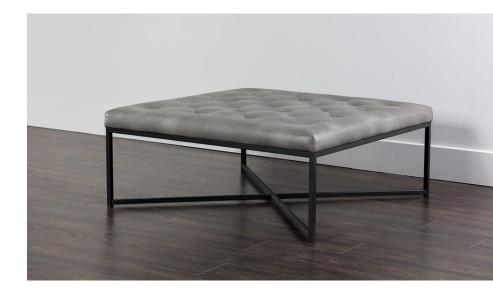

## Endall Ottoman faux leather: Powder coated frame

39.50W x 39.50D x 16.50H in