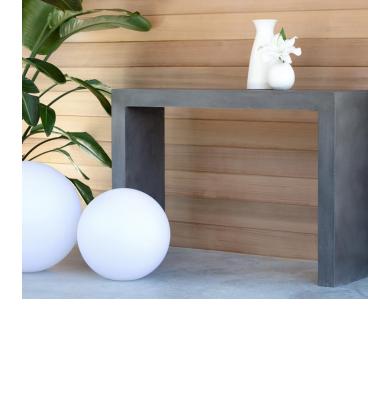

al rattan top covered with clear glass and a sculpted black mango wood base





38.00D x 18.00H in



19.75D x 23.75H in

#### Devons

resimercial Furniture

a substantial concrete round top and is finished with a light espresso wood base





#### resimercial Furniture



51.00W x 31.50D x 18.00H in

#### Arya

a beautifully structured antique brass iron frame with a concrete top and shelf.



24.00W x 16.00D x 22.50H in









Dalton a high gloss white top with a stainless steel frame. A true show piece!



#### Ethel Ottoman - Round

in our soft piccolo pebble and prosecco fabric with a rustic bronze steel frame.



47.00D x 18.50H in



## Endall Ottoman faux leather: Powder coated frame





39.50W x 39.50D x 16.50H in









#### Axle Console Table

47.00W x 12.00D x 31.75H in