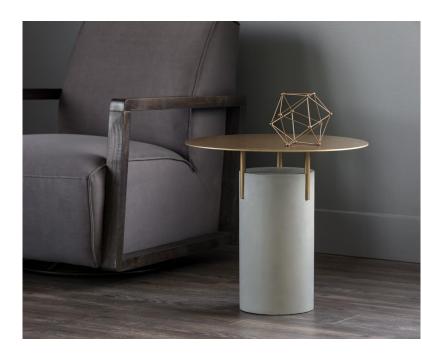

## resimercial Furniture



occasional Tables







Alto distressed oak wood veneer top is complemented with architectural antique brass iron legs for added appeal. Cracks and deep lines in finish are part of the distressed look.







#### Carver

a tempered glass top, a bottom shelf composed of planks of solid Elm in a smoked brown finish, and a rich matte gold stainless steel frame.









### Bernaby

a metal top with a hand-painted antique brass finish and a smoked brown base.



43.50D x 13.75H in



18.00D x 21.00H in





## Dolores a concrete column base and brushed antique brass iron top







#### Evert

#### resimercial Furniture

a 1" layer of white Italian marble supported by an antique brass iron frame





21.50W x 21.50D x 21.50H in







# Carmella crafted with smoked oak and finished with stunning polished stainless steel



59.00W x 59.00D x 16.00H in



67.00W x 17.75D x 31.50H in



23.50W x 23.50D x 17.75H in





#### Bickford uniquely handcrafted with driftwood pieces and finished with a tempered glass top



39.50D x 12.00H in





23.50D x 13.75H in









15.00D x 16.00H in



#### Aries Side Table

gold and silver foil accents that pair perfectly with the industrial grey concrete.



## Cavette a ridged white concrete top and base with a brass steel frame



38.00D x 16.00H in



19.00D x 21.00H in



#### Adora natural rattan top covered with clear glass