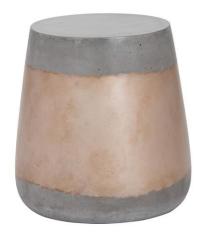

#### Aries Side Table

gold and silver foil accents that pair perfectly with the industrial grey concrete.