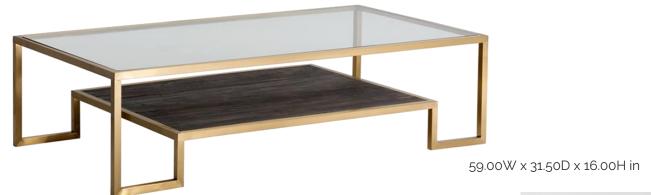

#### Carver

a tempered glass top, a bottom shelf composed of planks of solid Elm in a smoked brown finish, and a rich matte gold stainless steel frame.