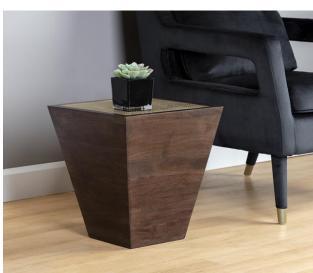

## resimercial Furniture



occasional Tables







Alto distressed oak wood veneer top is complemented with architectural antique brass iron legs for added appeal. Cracks and deep lines in finish are part of the distressed look.







#### Carver

a tempered glass top, a bottom shelf composed of planks of solid Elm in a smoked brown finish, and a rich matte gold stainless steel frame.









### Bernaby

a metal top with a hand-painted antique brass finish and a smoked brown base.



43.50D x 13.75H in



18.00D x 21.00H in





## Dolores a concrete column base and brushed antique brass iron top







#### Evert

#### resimercial Furniture

a 1" layer of white Italian marble supported by an antique brass iron frame





21.50W x 21.50D x 21.50H in







# Carmella crafted with smoked oak and finished with stunning polished stainles