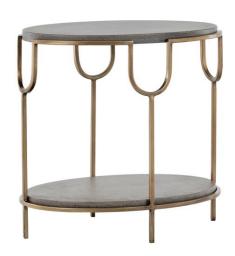

## resimercial Furniture

occasional Tables

Alto distressed oak wood veneer top is complemented with architectural antique brass iron legs for added appeal. Cracks and deep lines in finish are part of the distressed look.