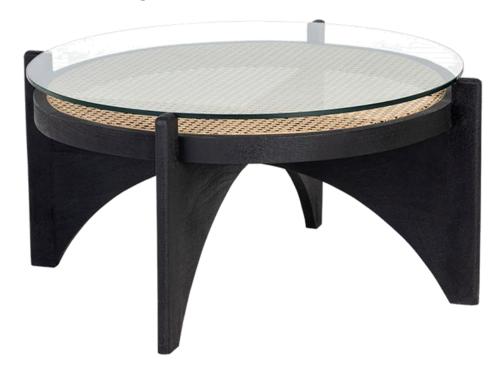

#### Adora natural rattan top covered with clear glass and a sculpted black mango wood base

38.00D x 18.00H in

19.75D x 23.75H in