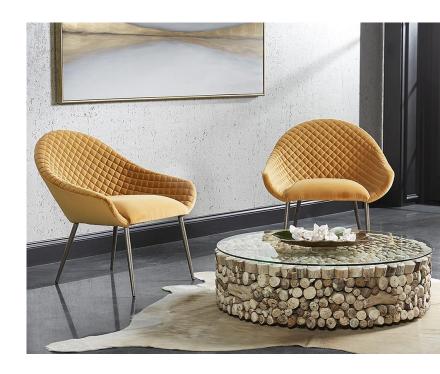

#### Bickford uniquely handcrafted with driftwood pieces and finished with a tempered glass top

39.50D x 12.00H in

23.50D x 13.75H in

15.00D x 16.00H in