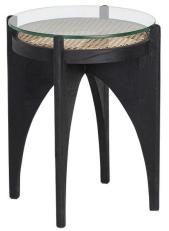

#### Adora natural rattan top covered with clear glass and a sculpted black mango wood base

38.00D x 18.00H in

19.75D x 23.75H in