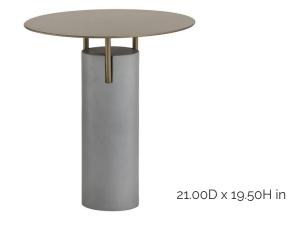

## resimercial Furniture



occasional Tables







Alto distressed oak wood veneer top is complemented with architectural antique brass iron legs for added appeal. Cracks and deep lines in finish are part of the distressed look.







#### Carver

a tempered glass top, a bottom shelf composed of planks of solid Elm in a smoked brown finish, and a rich matte gold stainless steel frame.









### Bernaby

a metal top with a hand-painted antique brass finish and a smoked brown base.



43.50D x 13.75H in



18.00D x 21.00H in





## Dolores a concrete column base and brushed antique brass iron top







#### Evert

#### resimercial Furniture

a 1" layer of white Italian marble supported by an antique brass iron frame





21.50W x 21.50D x 21.50H in







# Carmella crafted with smoked oak and finished with stunning polished stainless steel



59.00W x 59.00D x 16.00H in



67.00W x 17.75D x 31.50H in



23.50W x 23.50D x 17.75H in





#### Bickford uniquely handcrafted with driftwood pieces and finished with a tempered glass top



39.50D x 12.00H in





23.50D x 13.75H in









15.00D x 16.00H in



#### Aries Side Table

gold and silver foil accents that pair perfectly with the industrial grey concrete.



## Cavette a ridged white concrete top and base with a brass steel frame



38.00D x 16.00H in



19.00D x 21.00H in



#### Adora natural rattan top covered with clear gla