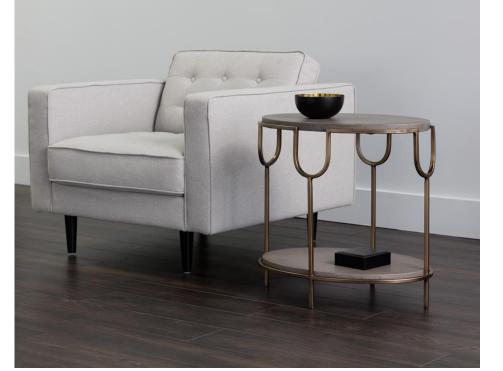

## resimercial Furniture

occasional Tables

Alto distressed oak wood veneer top is complemented with architectural antique brass iron legs for added appeal. Cracks and deep lines in finish are part of the distressed look.