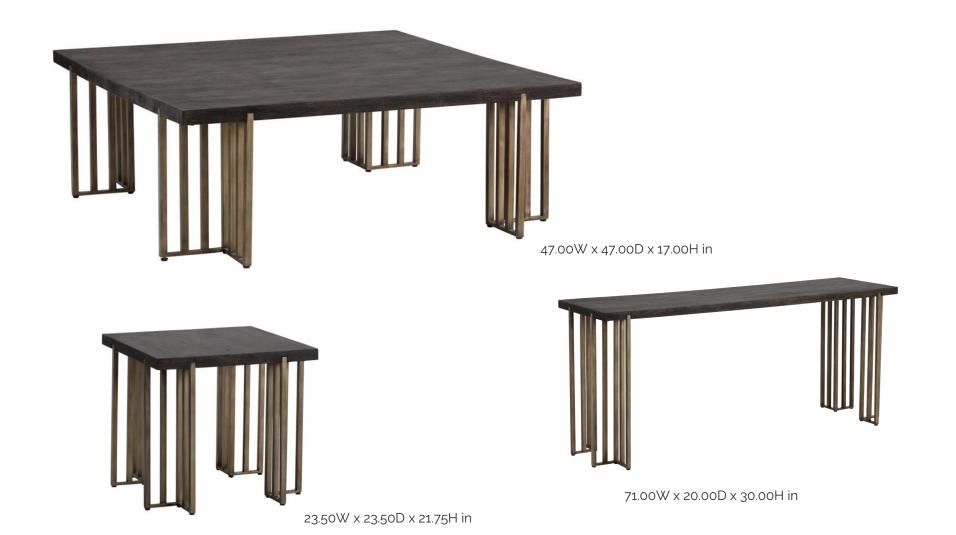

## resimercial Furniture

occasional Tables

Alto distressed oak wood veneer top is complemented with architectural antique brass iron legs for added appeal. Cracks and deep lines in finish are part of the distressed look.