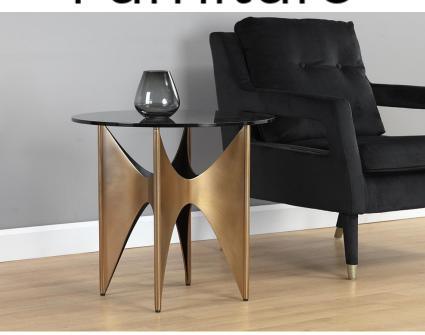

# Carmella crafted with smoked oak and finished with stunning polished stainless steel

59.00W x 59.00D x 16.00H in

67.00W x 17.75D x 31.50H in

23.50W x 23.50D x 17.75H in