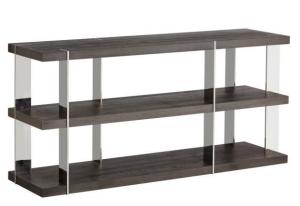

# Carmella crafted with smoked oak and finished with stunning polished stainless steel

59.00W x 59.00D x 16.00H in

67.00W x 17.75D x 31.50H in

23.50W x 23.50D x 17.75H in