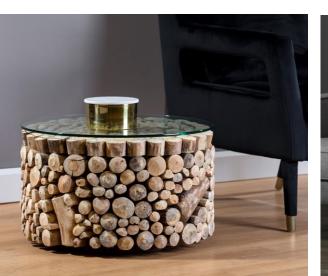

#### Bickford uniquely handcrafted with driftwood pieces and finished with a tempered glass top

39.50D x 12.00H in

23.50D x 13.75H in

15.00D x 16.00H in