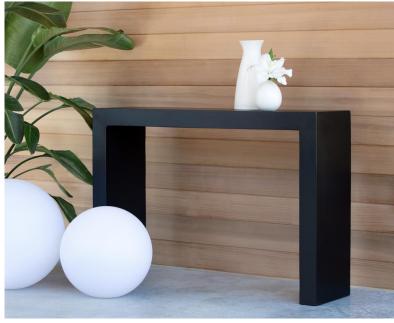

rattan top covered with clear glass and a sculpted black mango wood base





38.00D x 18.00H in



19.75D x 23.75H in

#### Devons

resimercial Furniture

a substantial concrete round top and is finished with a light espresso wood base





#### resimercial Furniture



51.00W x 31.50D x 18.00H in

#### Arya

a beautifully structured antique brass iron frame with a concrete top and shelf.



24.00W x 16.00D x 22.50H in









Dalton a high gloss white top with a stainless steel frame. A true show piece!



#### Ethel Ottoman - Round

in our soft piccolo pebble and prosecco fabric with a rustic bronze steel frame.



47.00D x 18.50H in



## Endall Ottoman faux leather: Powder coated frame





39.50W x 39.50D x 16.50H in









#### Axle Console Table

47.00W x 12.00D x 31.75H in