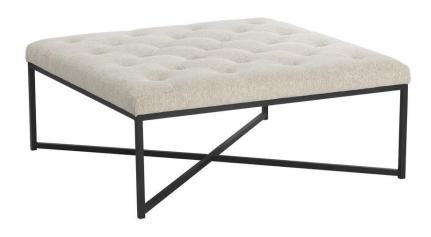

## Endall Ottoman faux leather: Powder coated frame

39.50W x 39.50D x 16.50H in