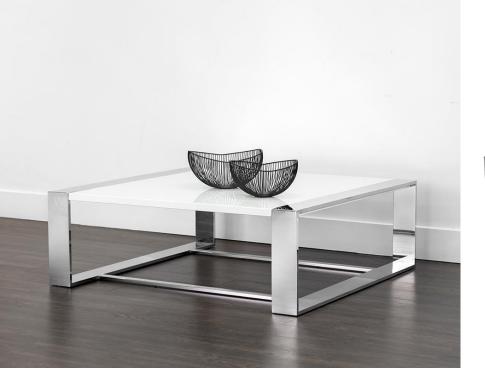

#### Arya

a beautifully structured antique brass iron frame with a concrete top and shelf.

24.00W x 16.00D x 22.50H in

Dalton a high gloss white top with a stainless steel frame. A true show piece!