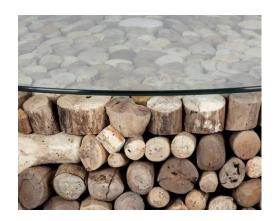

#### Bickford uniquely handcrafted with driftwood pieces and finished with a tempered glass top

39.50D x 12.00H in

23.50D x 13.75H in

15.00D x 16.00H in