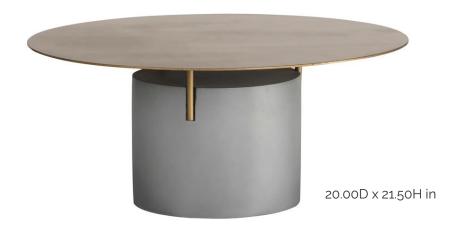

## resimercial Furniture



occasional Tables







Alto distressed oak wood veneer top is complemented with architectural antique brass iron legs for added appeal. Cracks and deep lines in finish are part of the distressed look.







#### Carver

a tempered glass top, a bottom shelf composed of planks of solid Elm in a smoked brown finish, and a rich matte gold stainless steel frame.









### Bernaby

a metal top with a hand-painted antique brass finish and a smoked brown base.



43.50D x 13.75H in



18.00D x 21.00H in





## Dolores a concrete column base and brushed antique brass iron top







#### Evert

#### resimercial Furniture

a 1" layer of white Italian marble supported by an antique brass iron frame





21.50W x 21.50D x 21.50H in







# Carmella crafted with smoked oak and finished with stunning polished stainless steel



59.00W x 59.00D x 16.00H in



67.00W x 17.75D x 31.50H in



23.50W x 23.50D x 17.75H in





#### Bickford uniquely handcrafted with driftwood pieces and finished with a tempered glass top



39.50D x 12.00H in





23.50D x 13.75H in









15.00D x 16.00H in



#### Aries Side Table

gold and silver foil accents that pair perfectly with the industrial grey concrete.



## Cavette a ridged white concrete top and base with a brass steel frame



38.00D x 16.00H in



19.00D x 21.00H in



#### Adora natural rattan top covered with clear g