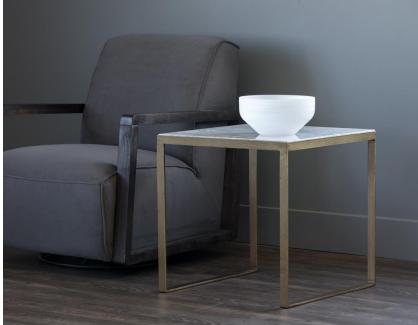

#### resimercial Furniture

a 1" layer of white Italian marble supported by an antique brass iron frame

21.50W x 21.50D x 21.50H in