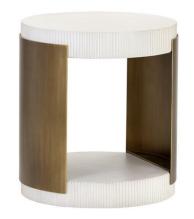

## Cavette a ridged white concrete top and base with a brass steel frame

38.00D x 16.00H in

19.00D x 21.00H in