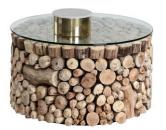

#### Bickford uniquely handcrafted with driftwood pieces and finished with a tempered glass top

39.50D x 12.00H in

23.50D x 13.75H in

15.00D x 16.00H in