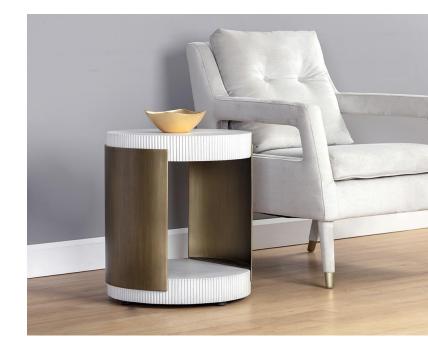

## Cavette a ridged white concrete top and base with a brass steel frame

38.00D x 16.00H in

19.00D x 21.00H in