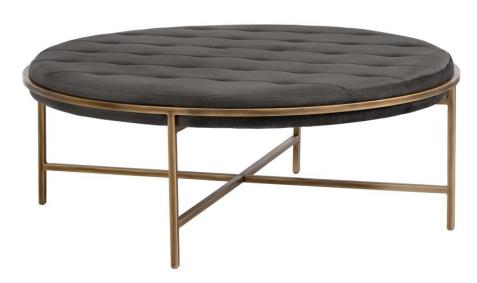

#### Ethel Ottoman - Round

in our soft piccolo pebble and prosecco fabric with a rustic bronze steel frame.

47.00D x 18.50H in