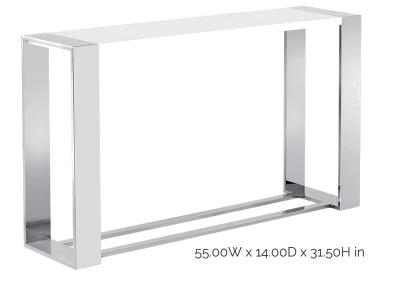

ces and finished with a tempered glass top



39.50D x 12.00H in





23.50D x 13.75H in









15.00D x 16.00H in



#### Aries Side Table

gold and silver foil accents that pair perfectly with the industrial grey concrete.



## Cavette a ridged white concrete top and base with a brass steel frame



38.00D x 16.00H in



19.00D x 21.00H in



#### Adora natural rattan top covered with clear glass and a sculpted black mango wood base





38.00D x 18.00H in



19.75D x 23.75H in

#### Devons

resimercial Furniture

a substantial concrete round top and is finished with a light espresso wood base





#### resimercial Furniture



51.00W x 31.50D x 18.00H in

#### Arya

a beautifully structured antique brass iron frame with a concrete top and shelf.



24.00W x 16.00D x 22.50H in









Dalton a high gloss white top with a stainless steel frame. A true show piece!



#### Ethel Ottoman - Round

in our soft piccolo pebble and prosecco fabric with a rustic bronze steel frame.



47.00D x 18.50H in



## Endall Ottoman faux leather: Powder coated frame





39.50W x 39.50D x 16.50H in









#### Axle Console Table

47.00W x 12.00D x 31.75H in