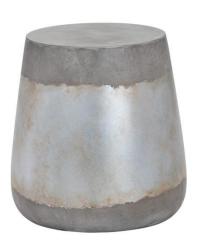

#### Aries Side Table

gold and silver foil accents that pair perfectly with the industrial grey concrete.