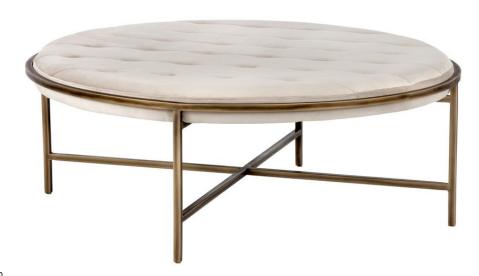

#### Ethel Ottoman - Round

in our soft piccolo pebble and prosecco fabric with a rustic bronze steel frame.

47.00D x 18.50H in