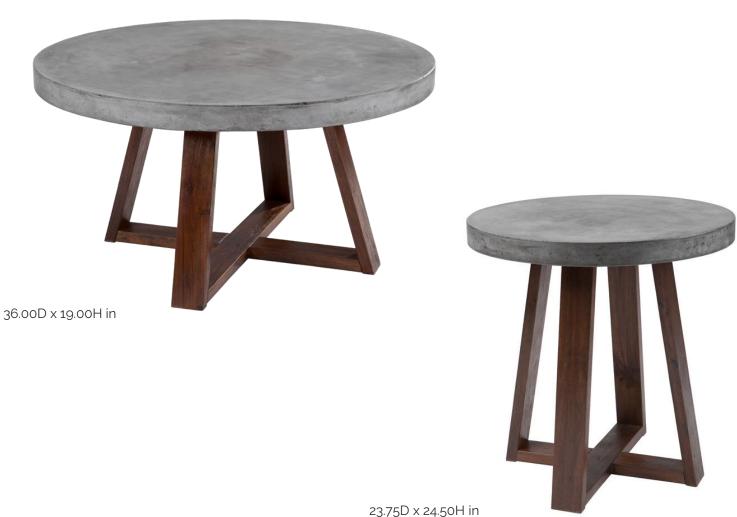

#### Devons

resimercial Furniture

a substantial concrete round top and is finished with a light espresso wood base

#### resimercial Furniture

51.00W x 31.50D x 18.00H in