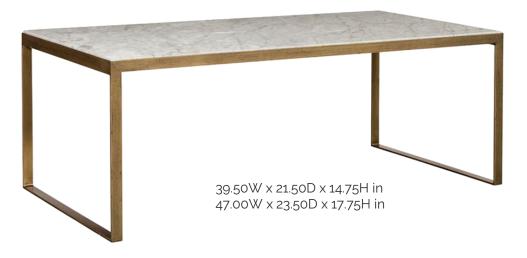

#### resimercial Furniture

a 1" layer of white Italian marble supported by an antique brass iron frame

21.50W x 21.50D x 21.50H in