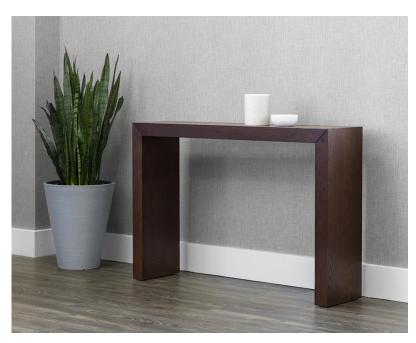

0D x 16.00H in



19.00D x 21.00H in



#### Adora natural rattan top covered with clear glass and a sculpted black mango wood base





38.00D x 18.00H in



19.75D x 23.75H in

#### Devons

resimercial Furniture

a substantial concrete round top and is finished with a light espresso wood base





#### resimercial Furniture



51.00W x 31.50D x 18.00H in

#### Arya

a beautifully structured antique brass iron frame with a concrete top and shelf.



24.00W x 16.00D x 22.50H in









Dalton a high gloss white top with a stainless steel frame. A true show piece!



#### Ethel Ottoman - Round

in our soft piccolo pebble and prosecco fabric with a rustic bronze steel frame.



47.00D x 18.50H in



## Endall Ottoman faux leather: Powder coated frame





39.50W x 39.50D x 16.50H in









#### Axle Console Table

47.00W x 12.00D x 31.75H in