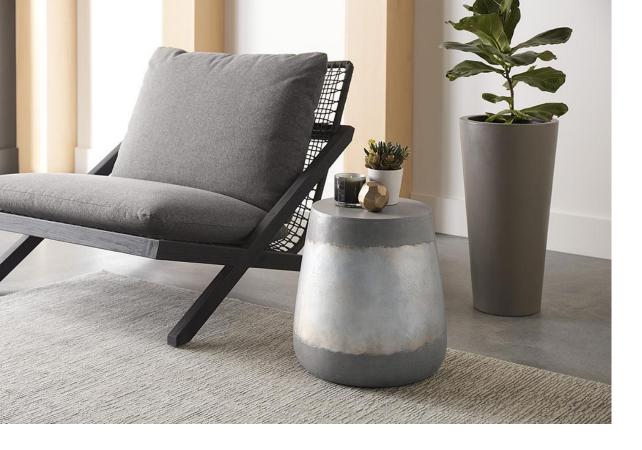

#### Aries Side Table

gold and silver foil accents that pair perfectly with the industrial grey concrete.