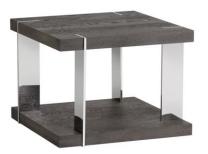

# Carmella crafted with smoked oak and finished with stunning polished stainless steel

59.00W x 59.00D x 16.00H in

67.00W x 17.75D x 31.50H in

23.50W x 23.50D x 17.75H in