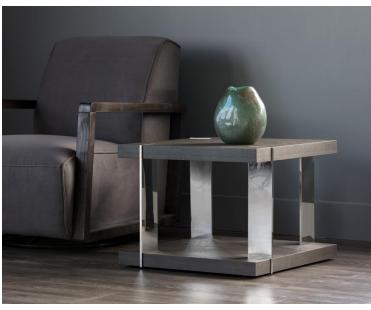

# Carmella crafted with smoked oak and finished with stunning polished stainless steel

59.00W x 59.00D x 16.00H in

67.00W x 17.75D x 31.50H in

23.50W x 23.50D x 17.75H in