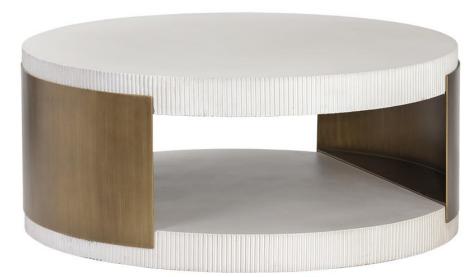

## Cavette a ridged white concrete top and base with a brass steel frame

38.00D x 16.00H in

19.00D x 21.00H in