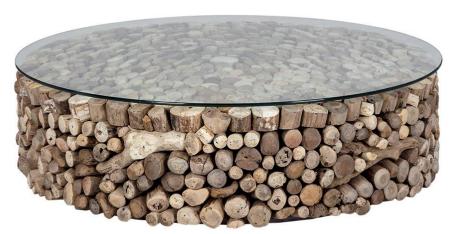

#### Bickford uniquely handcrafted with driftwood pieces and finished with a tempered glass top

39.50D x 12.00H in

23.50D x 13.75H in

15.00D x 16.00H in