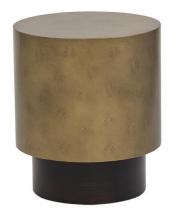

### Bernaby

a metal top with a hand-painted antique brass finish and a smoked brown base.

43.50D x 13.75H in

18.00D x 21.00H in