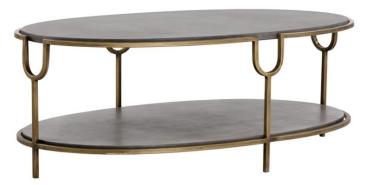

# Carmella crafted with smoked oak and finished with stunning polished stainless steel

59.00W x 59.00D x 16.00H in

67.00W x 17.75D x 31.50H in

23.50W x 23.50D x 17.75H in