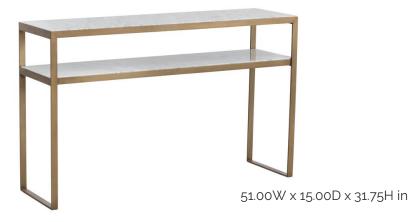

#### resimercial Furniture

a 1" layer of white Italian marble supported by an antique brass iron frame

21.50W x 21.50D x 21.50H in