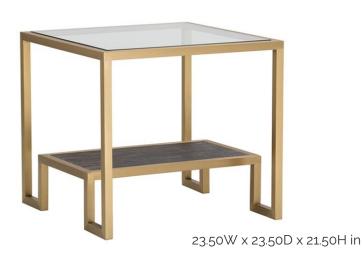

#### Carver

a tempered glass top, a bottom shelf composed of planks of solid Elm in a smoked brown finish, and a rich matte gold stainless steel frame.