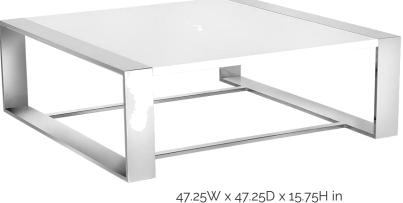

#### Arya

a beautifully structured antique brass iron frame with a concrete top and shelf.

24.00W x 16.00D x 22.50H in

Dalton a high gloss white top with a stainless steel frame. A true show piece!