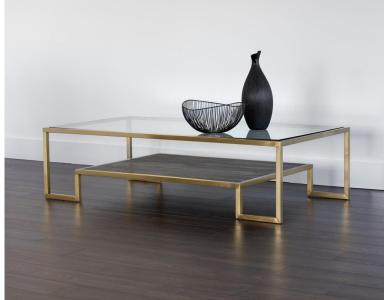

#### Carver

a tempered glass top, a bottom shelf composed of planks of solid Elm in a smoked brown finish, and a rich matte gold stainless steel frame.